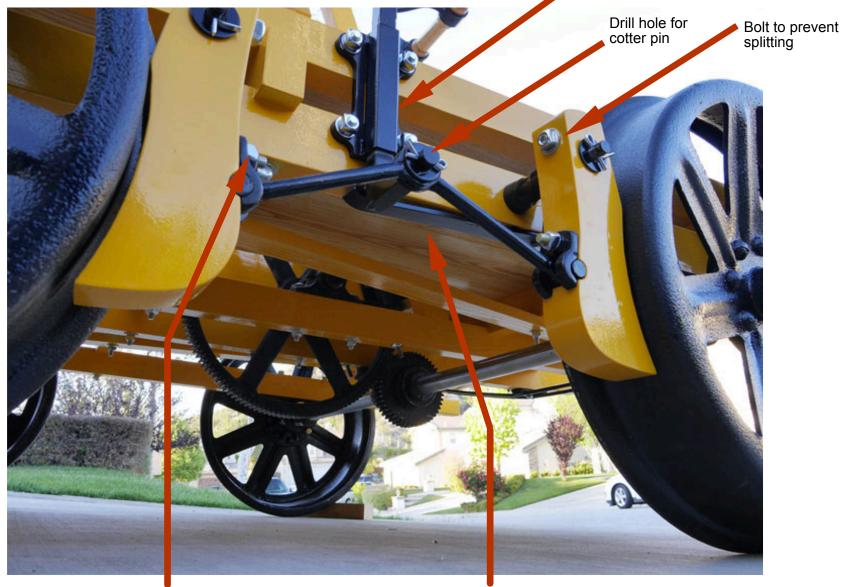

## **BRAKE SYSTEM INSTALLATION DIAGRAM**

## **IMPORTANT NOTE!**

This system is designed for the Standard Handcar with 37 inches axle spacing. If you are axes are further or closer apart modify the shoes to fit.

Sleeve is mounted on center with four carriage bolts

Head of bolt shall be countersunk into shoe to hold clip.

Brake shoes shall be fabricated so that minimal play is required to engage them against the wheels.

Flat brake spring. The curl end will rest over the pin in the brake post. The brake spring will be mounted at assembly by clamping it onto the car, then drilling two 3/8 inch holes through the frame.